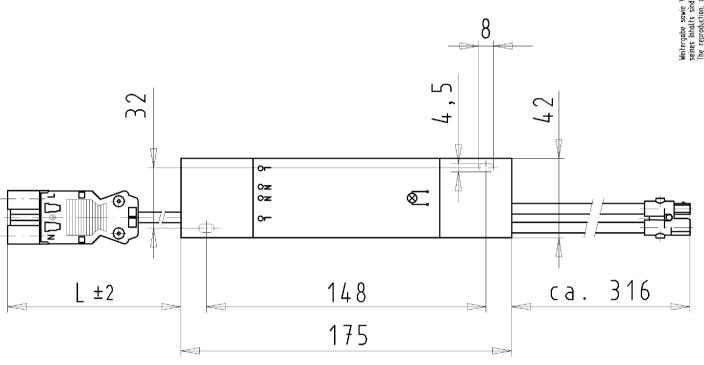

#### Dimensions

| Length | 175 mm |
|--------|--------|
| Width  | 42 mm  |
| Height | 18 mm  |