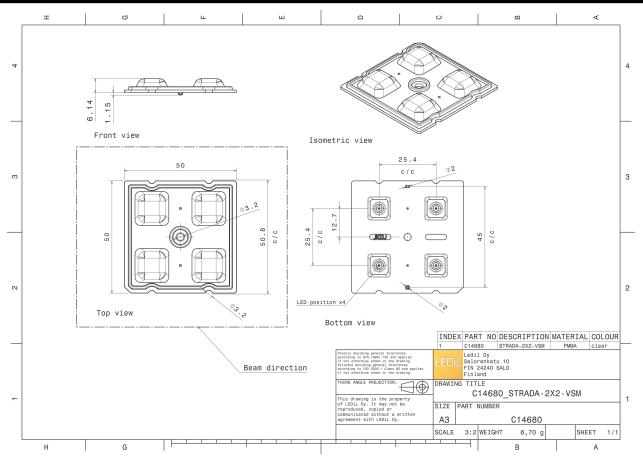

#### **TECHNICAL SPECIFICATIONS:**

| Dimensions     | 50.0 x 50.0 mm   |
|----------------|------------------|
| Height         | 6.1 mm           |
| Fastening      | glue, pin, screw |
| ROHS compliant | yes 🕕            |

#### **MATERIAL SPECIFICATIONS:**

ComponentTypeMaterialColourFinishSTRADA-2X2-VSMMulti-lensPMMAclear