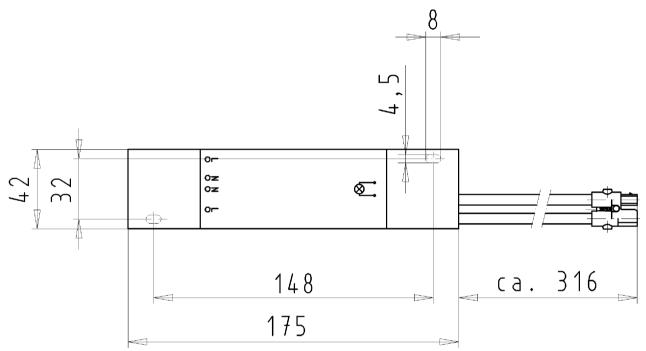

# Dimensions

| Length | 175 mm |
|--------|--------|
| Width  | 42 mm  |
| Height | 18 mm  |