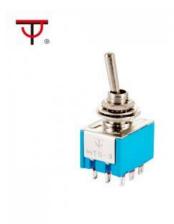

# Miniature Toggle Switch MTS-302

#### Specification

- 1. Product Name : MTS-302 ;MTS-303
- 2. Rating : 6A 125VAC ; 3A 250VAC
- 3. Contact Resistance:20m $\Omega$  max
- 4. Insulation Resistance:500VDC 1000M $\Omega$  min
- 5. Dielectric Strength:1500VAC 1Minute
- 6. Operating Temperature:-25°C~+85°C
- 7. Electrical Life:10000 Cycles