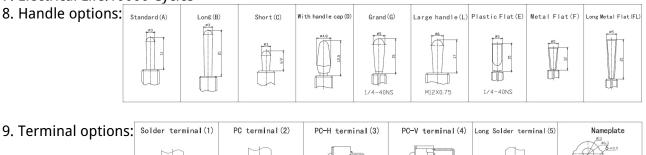

## 10. Base color and material

| ial: | Material | Base color<br>Blue |       |
|------|----------|--------------------|-------|
|      | PBT      |                    |       |
|      | Bakelite | Red                | Black |