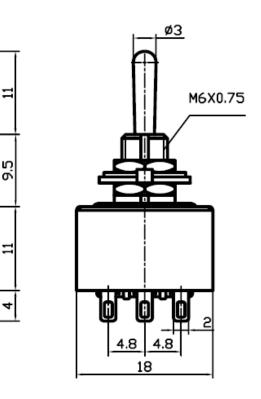

#### Specification

- 1. Product Name : MTS-302 ;MTS-303
- 2. Rating : 6A 125VAC ; 3A 250VAC
- 3. Contact Resistance:20m $\Omega$  max
- 4. Insulation Resistance:500VDC 1000M $\Omega$  min
- 5. Dielectric Strength:1500VAC 1Minute
- 6. Operating Temperature:-25°C~+85°C
- 7. Electrical Life:10000 Cycles

## 11. Water proof cap:

- 12. Circuitry trait:ON-ON;ON-OFF-ON
- 13. Switch pin:3PDT 9P
- 14. Certification system : TUV、UL、IOS9001:2015、CE、ENECandOther

Product details and dimensions

Company profile

ø2.4

Ningbo jietong electronics co., LTD. Is located in ningbo economic and technological development zone, zhejiang province, China. The existing factory building area of 10,000 square meters, more than 300 employees.