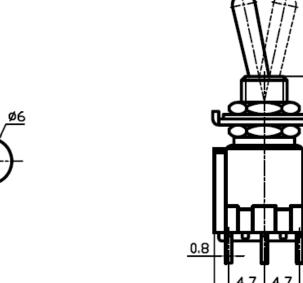

# Miniature Toggle Switch MTS-302

#### Specification

- 1. Product Name : MTS-302 ;MTS-303
- 2. Rating : 6A 125VAC ; 3A 250VAC
- 3. Contact Resistance:20m $\Omega$  max
- 4. Insulation Resistance:500VDC 1000M $\Omega$  min
- 5. Dielectric Strength:1500VAC 1Minute
- 6. Operating Temperature:-25°C~+85°C
- 7. Electrical Life:10000 Cycles