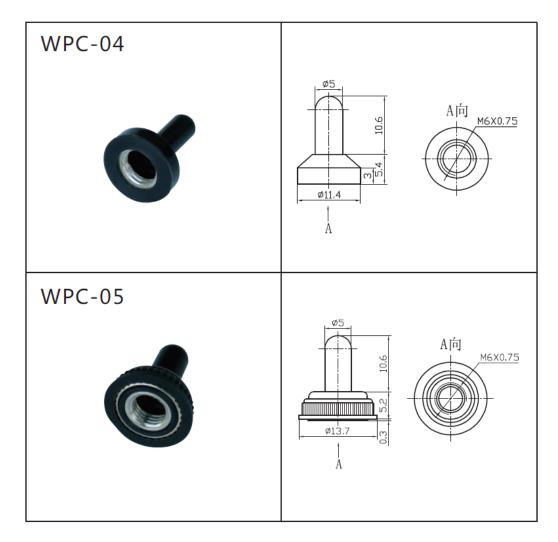

## 11. Water proof cap:

- 12. Circuitry trait:ON-ON;ON-OFF-ON
- 13. Switch pin:3PDT 9P
- 14. Certification system : TUV、UL、IOS9001:2015、CE、ENECandOther

Product details and dimensions

Company profile

ø2.4

Ningbo jietong electronics co., LTD. Is located in ningbo economic and technological development zone, zhejiang province, China. The existing factory building area of 10,000 square meters, more than 300 employees.