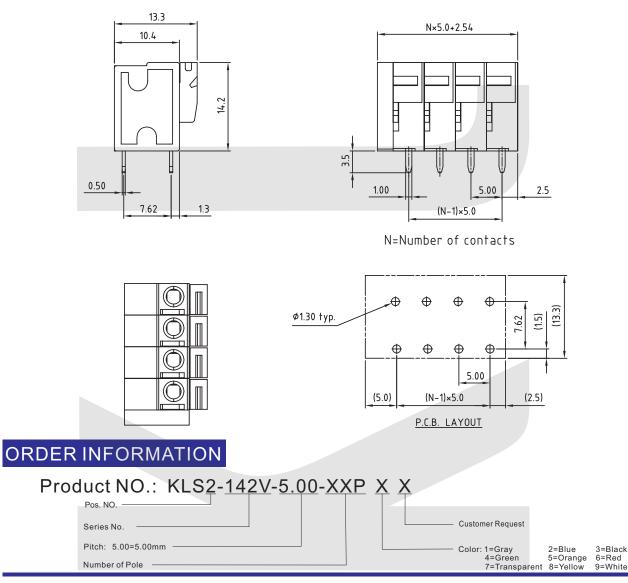

### **Screwless Series**

KLS2-142V-5.00 Series Pitch=5.00mm

#### **Electrical:**

Rated voltage: 300VRated current: 10AContact resistance:  $20m\Omega$ Insulation resistance:  $5000M\Omega/1000V$ Withstanding Voltage: AC1500V/1Min Wire range: 22-14AWG 1.5MM<sup>2</sup>

#### Material

Pin header: Brass, Tin plated Housing: PA66, UL94V-0 Wire guard : Stainless steel

#### Mechanical

Temp. Range: -40°C~+105°C MAX Soldering: +250°C for 5 Sec. Strip length: 10mm