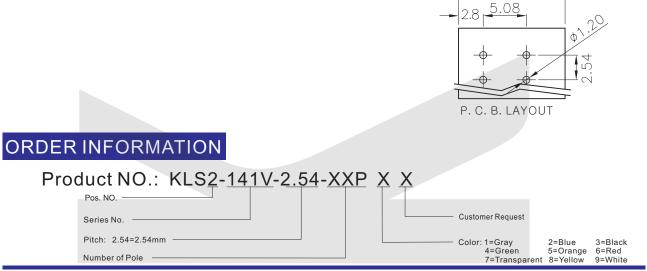

### **Screwless Series**

KLS2-141V-2.54 Series Pitch=2.54mm

#### Electrical :

Rated voltage: 150V Rated current: 6A Contact resistance: 20mΩ Insulation resistance: 5000MΩ/1000V Withstanding Voltage: AC1500V/1Min Wire range: 26-20AWG 1.5MM<sup>2</sup>

#### Material

Pin header: Brass, Tin plated Housing: PA66, UL94V-0 Wire guard: Stainless steel

#### Mechanical

Temp. Range: -40°C~+105°C MAX Soldering: +250°C for 5 Sec. Strip length: 11mm

12.60