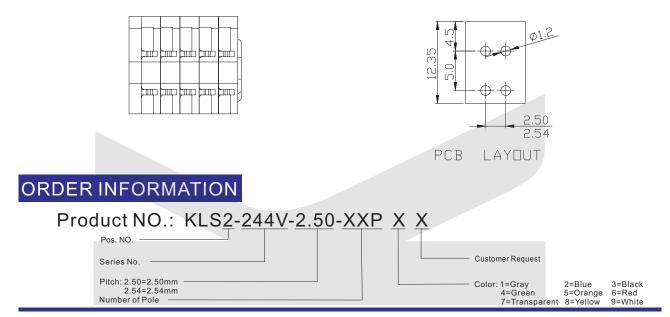

### **Screwless Series**

KLS2-244V-2.50/2.54 Series Pitch=2.50mm/2.54mm

PCB LAYOUT

 $\oplus$ 

 $\oplus$ 