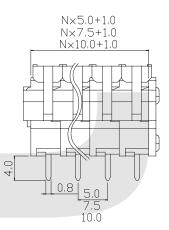

### **Screwless Series**

KLS2-206-5.00/7.50 Series Pitch=5.00mm/7.50mm

#### **Electrical:**

Rated voltage: 300V Rated current: 15A Contact resistance: 20mΩ Insulation resistance: 5000MΩ/1000V Withstanding Voltage: AC2000V/1Min Wire range: 28-12AWG 2.5MM<sup>2</sup>

#### **Material**

Housing:PA66, UL94V-0 Wire guard: Stainless steel Pin header: Phosphor bronze, Tin plated

#### Mechanical

Temp. Range: -40°C~+105°C Strip length:5-6mm

> N×5.00+1.00 N×7.50+1.00