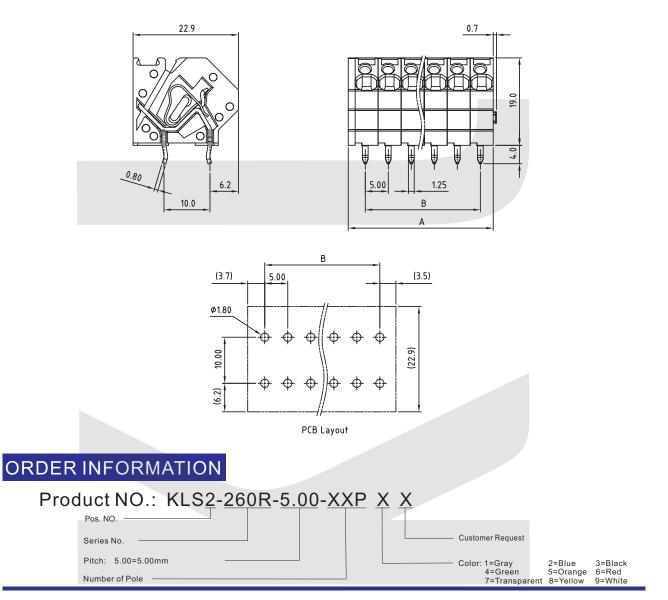

### **Screwless Series**

KLS2-206-5.00/7.50 Series Pitch=5.00mm/7.50mm

#### **Electrical:**

Rated voltage: 300V Rated current: 15A Contact resistance: 20mΩ Insulation resistance: 5000MΩ/1000V Withstanding Voltage: AC2000V/1Min Wire range: 28-12AWG 2.5MM<sup>2</sup>

#### **Material**

Housing:PA66, UL94V-0 Wire guard: Stainless steel Pin header: Phosphor bronze, Tin plated

#### Mechanical

Temp. Range: -40°C~+105°C Strip length:5-6mm

> N×5.00+1.00 N×7.50+1.00