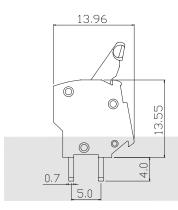

### **Screwless Series**

KLS2-243V-5.00 Series Pitch=5.00mm

#### **Electrical:**

Rated voltage: 300VRated current: 15AContact resistance:  $20m\Omega$ Insulation resistance:  $5000M\Omega/1000V$ Withstanding Voltage: AC2000V/1Min Wire range: 28-12AWG 2.5MM<sup>2</sup>

#### **Material**

Housing:PA66, UL94V-0 Wire guard : Stainless steel Pin header: Phosphor bronze, Tin plated

#### **Mechanical**

Temp. Range: -40°C~+105°C Strip length:5-6mm

All specification & dimensions are subject to change, please call your nearest KLS sales representative for update information

8