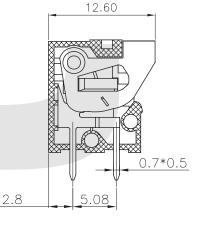

### **Screwless Series**

KLS2-141R-2.54 Series Pitch=2.54mm

#### Electrical :

Rated voltage: 150V Rated current: 6A Contact resistance: 20mΩ Insulation resistance: 5000MΩ/1000V Withstanding Voltage: AC1500V/1Min Wire range: 26-20AWG 1.5MM<sup>2</sup>

#### Material

Pin header: Brass, Tin plated Housing: PA66, UL94V-0 Wire guard: Stainless steel

#### Mechanical

Temp. Range: -40°C~+105°C MAX Soldering: +250°C for 5 Sec. Strip length: 11mm