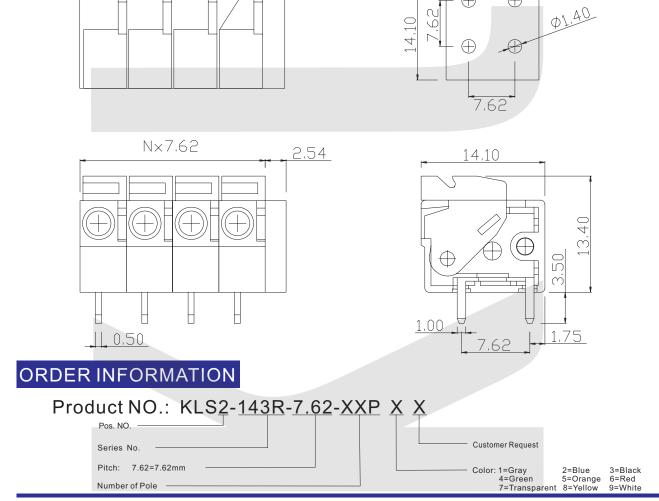

### **Screwless** Series

KLS2-143R-7.62 Series Pitch=7.62mm

#### **Electrical:**

Rated voltage: 300V Rated current: 10A Contact resistance:  $20m\Omega$ Insulation resistance:  $5000M\Omega/1000V$ Withstanding Voltage: AC2000V/1Min Wire range: 22-14AWG 1.5MM<sup>2</sup>

#### Material

Housing: PA66, UL94V-0 Wire guard: Stainless steel Pin header: Brass, Tin plated

#### Mechanical

Temp. Range: -40°C~+105°C MAX Soldering: +250°C for 5 Sec. Strip length: 10mm

All specification & dimensions are subject to change, please call your nearest KLS sales representative for update information