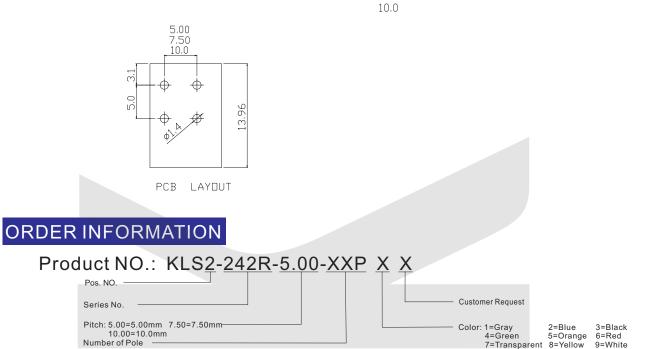

### **Screwless Series**

KLS2-242R-5.00 Series Pitch=5.00mm

#### Electrical :

Rated voltage: 300V Rated current: 15A Contact resistance: 20mΩ Insulation resistance: 5000MΩ/1000V Withstanding Voltage: AC2000V/1Min Wire range: 28-12AWG 2.5MM<sup>2</sup>

#### Material

Housing:PA66, UL94V-0 Wire guard: Stainless steel Pin header: Phosphor bronze, Tin plated

#### **Mechanical**

Temp. Range: -40°C~+105°C Strip length:5-6mm

KLSelectronic

www.cnkls.com