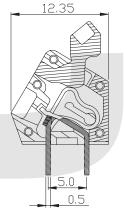

### **Screwless Series**

KLS2-244V-2.50/2.54 Series Pitch=2.50mm/2.54mm

#### Electrical :

Rated voltage: 150V Rated current: 4A Contact resistance: 20mΩ Insulation resistance: 5000MΩ/1000V Withstanding Voltage: AC2000V/1Min Wire range: 28-20AWG 0.5MM<sup>2</sup>

#### Material

Housing:PA66, UL94V-0 Wire guard: Stainless steel Pin header: Phosphor bronze, Tin plated

#### Mechanical

Temp. Range: -40°C~+105°C Strip length:5-6mm