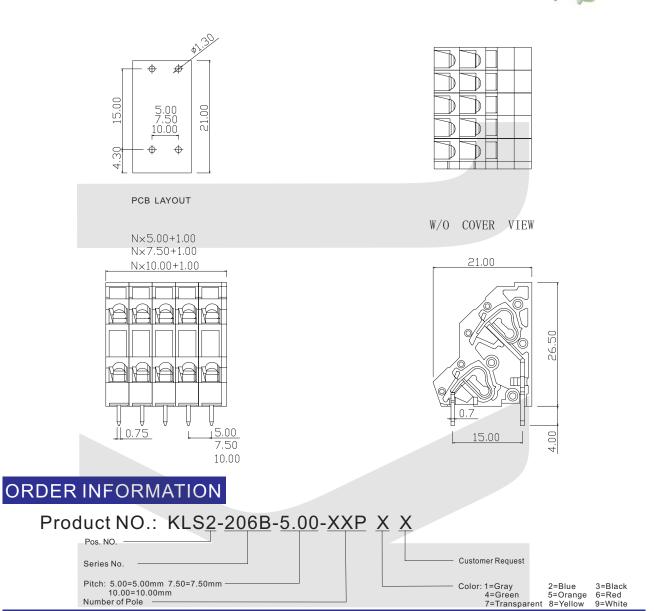

### **Screwless Series**

KLS2-206B-5.00/7.50 Series Pitch=5.00mm/7.50mm

#### **Electrical:**

Rated voltage: 300V Rated current: 10A Contact resistance:  $20m\Omega$ Insulation resistance:  $5000M\Omega/1000V$ Withstanding Voltage: AC2000V/1Min Wire range: 28-12AWG 2.5MM<sup>2</sup>

#### **Material**

Housing: PA66, UL94V-0 Pin header: Copper, Tin plated

#### Mechanical

Temp. Range: -40°C~+105°C Strip length:6-7mm

All specification & dimensions are subject to change, please call your nearest KLS sales representative for update information