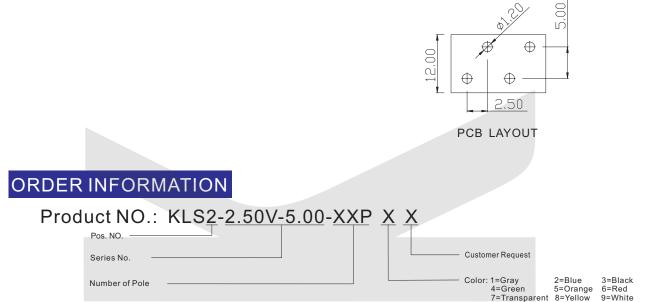

### **Screwless Series**

#### KLS2-2.50V-5.00 Series Pitch=2.50mm

#### Electrical :

Rated voltage: 300VRated current: 2AContact resistance:  $20m\Omega$ Insulation resistance:  $5000M\Omega/1000V$ Withstanding Voltage: AC1500V/1MinWire range: 20-16AWG 1.5MM<sup>2</sup>

#### Material

Pin header: Phosphor bronze, Tin plated Housing: PA66, UL94V-0 Wire guard: Stainless steel

#### Mechanical

Temp. Range: -40°C~+105°C MAX Soldering: +250°C for 5 Sec. Strip length: 9-10mm