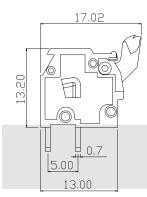

### **Screwless** Series

KLS2-143R-7.62 Series Pitch=7.62mm

#### **Electrical:**

Rated voltage: 300V Rated current: 10A Contact resistance:  $20m\Omega$ Insulation resistance:  $5000M\Omega/1000V$ Withstanding Voltage: AC2000V/1Min Wire range: 22-14AWG 1.5MM<sup>2</sup>

#### Material

Housing: PA66, UL94V-0 Wire guard: Stainless steel Pin header: Brass, Tin plated

#### Mechanical

Temp. Range: -40°C~+105°C MAX Soldering: +250°C for 5 Sec. Strip length: 10mm

All specification & dimensions are subject to change, please call your nearest KLS sales representative for update information