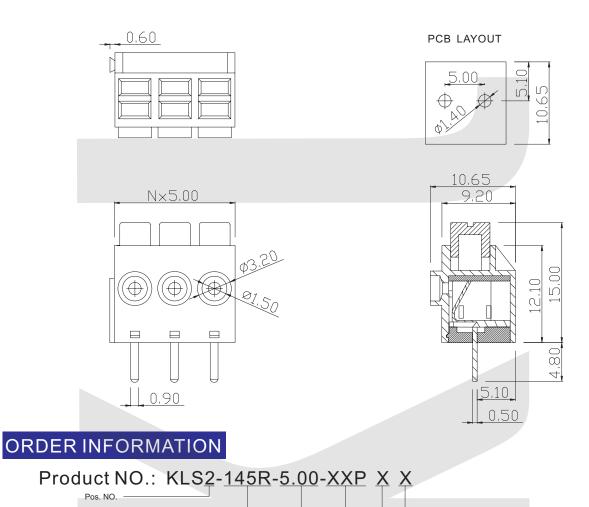

### **Screwless Series**

KLS2-145R-5.00 Series Pitch=5.00mm

#### Electrical :

Rated voltage: 300V Rated current: 8A Contact resistance: 20mΩ Insulation resistance: 5000MΩ/1000V Withstanding Voltage: AC2000V/1Min Wire range: 22-18AWG 1.0MM<sup>2</sup>

#### **Material**

Housing: PBT, UL94V-0 Wire guard: Stainless steel Pin header: Brass, Tin plated

#### Mechanical

Temp. Range: -40°C~+105°C MAX Soldering: +250°C for 5 Sec. Strip length: 7-7.5mm

All specification & dimensions are subject to change, please call your nearest KLS sales represesntative for update information