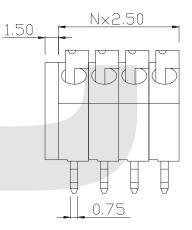

### **Screwless** Series

KLS2-143R-7.62 Series Pitch=7.62mm

#### **Electrical:**

Rated voltage: 300V Rated current: 10A Contact resistance:  $20m\Omega$ Insulation resistance:  $5000M\Omega/1000V$ Withstanding Voltage: AC2000V/1Min Wire range: 22-14AWG 1.5MM<sup>2</sup>

#### Material

Housing: PA66, UL94V-0 Wire guard: Stainless steel Pin header: Brass, Tin plated

#### Mechanical

Temp. Range: -40°C~+105°C MAX Soldering: +250°C for 5 Sec. Strip length: 10mm

All specification & dimensions are subject to change, please call your nearest KLS sales representative for update information