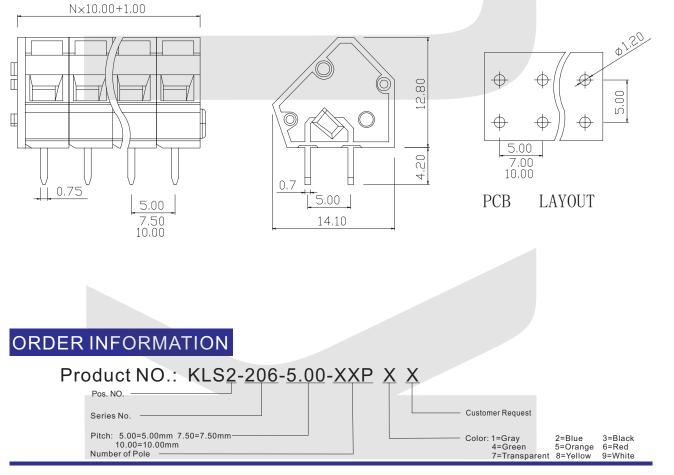

### **Screwless Series**

KLS2-206-5.00/7.50 Series Pitch=5.00mm/7.50mm

#### **Electrical:**

Rated voltage: 300V Rated current: 15A Contact resistance: 20mΩ Insulation resistance: 5000MΩ/1000V Withstanding Voltage: AC2000V/1Min Wire range: 28-12AWG 2.5MM<sup>2</sup>

#### **Material**

Housing:PA66, UL94V-0 Wire guard: Stainless steel Pin header: Phosphor bronze, Tin plated

#### Mechanical

Temp. Range: -40°C~+105°C Strip length:5-6mm

> N×5.00+1.00 N×7.50+1.00