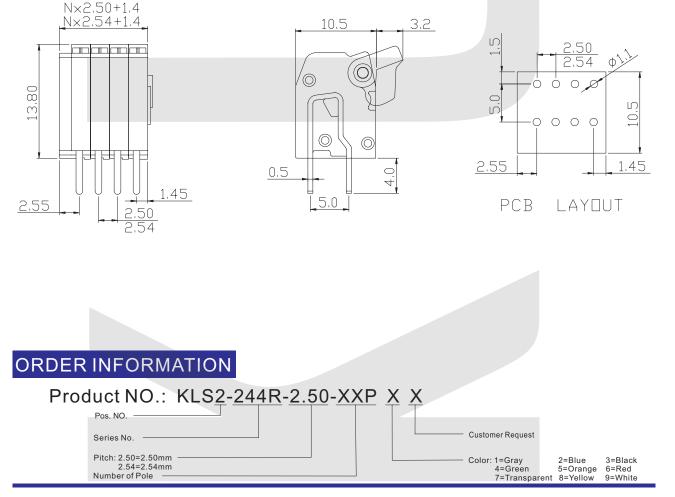

### **Screwless Series**

KLS2-244R-2.50 / 2.54 Series Pitch=2.50mm/2.54mm

#### Electrical :

Rated voltage: 150V Rated current: 4A Contact resistance: 20mΩ Insulation resistance: 5000MΩ/1000V Withstanding Voltage: AC2000V/1Min Wire range: 28-20AWG 0.5MM<sup>2</sup>

#### Material

Housing:PA66, UL94V-0 Wire guard : Stainless steel Pin header: Phosphor bronze, Tin plated

#### Mechanical

Temp. Range: -40°C~+105°C Strip length:5-6mm