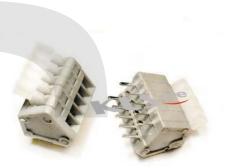

### **Screwless Series**

KLS2-244R-2.50 / 2.54 Series Pitch=2.50mm/2.54mm

#### Electrical :

Rated voltage: 150V Rated current: 4A Contact resistance: 20mΩ Insulation resistance: 5000MΩ/1000V Withstanding Voltage: AC2000V/1Min Wire range: 28-20AWG 0.5MM<sup>2</sup>

#### Material

Housing:PA66, UL94V-0 Wire guard : Stainless steel Pin header: Phosphor bronze, Tin plated

#### Mechanical

Temp. Range: -40°C~+105°C Strip length:5-6mm