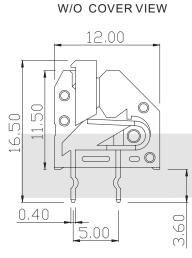

### **Screwless** Series

KLS2-143R-7.62 Series Pitch=7.62mm

#### **Electrical:**

Rated voltage: 300V Rated current: 10A Contact resistance:  $20m\Omega$ Insulation resistance:  $5000M\Omega/1000V$ Withstanding Voltage: AC2000V/1Min Wire range: 22-14AWG 1.5MM<sup>2</sup>

#### Material

Housing: PA66, UL94V-0 Wire guard: Stainless steel Pin header: Brass, Tin plated

#### Mechanical

Temp. Range: -40°C~+105°C MAX Soldering: +250°C for 5 Sec. Strip length: 10mm

All specification & dimensions are subject to change, please call your nearest KLS sales representative for update information