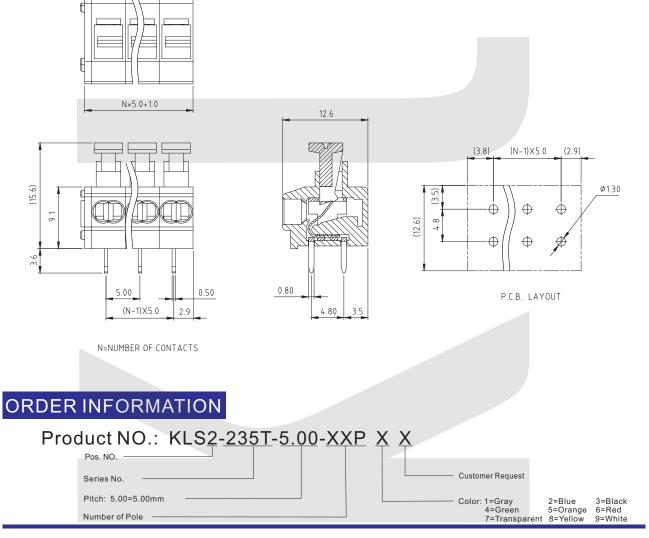

### **Screwless Series**

### KLS2-235T-5.00 Series Pitch=5.00mm

#### Electrical :

Rated voltage: 300VRated current: 5AContact resistance:  $20m\Omega$ Insulation resistance:  $5000M\Omega/1000V$ Withstanding Voltage: AC1500V/1MinWire range: 20-14AWG  $1.5MM^2$ 

#### Material

Pin header: Phosphor bronze, Tin plated Housing: PA66, UL94V-0 Wire guard: Stainless steel

#### **Mechanical**

Temp. Range: -40°C~+105°C MAX Soldering: +250°C for 5 Sec. Strip length: 9-10mm