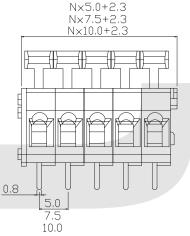

### **Screwless Series**

KLS2-242R-5.00 Series Pitch=5.00mm

#### Electrical :

Rated voltage: 300V Rated current: 15A Contact resistance: 20mΩ Insulation resistance: 5000MΩ/1000V Withstanding Voltage: AC2000V/1Min Wire range: 28-12AWG 2.5MM<sup>2</sup>

#### Material

Housing:PA66, UL94V-0 Wire guard: Stainless steel Pin header: Phosphor bronze, Tin plated

#### **Mechanical**

Temp. Range: -40°C~+105°C Strip length:5-6mm

KLSelectronic

www.cnkls.com