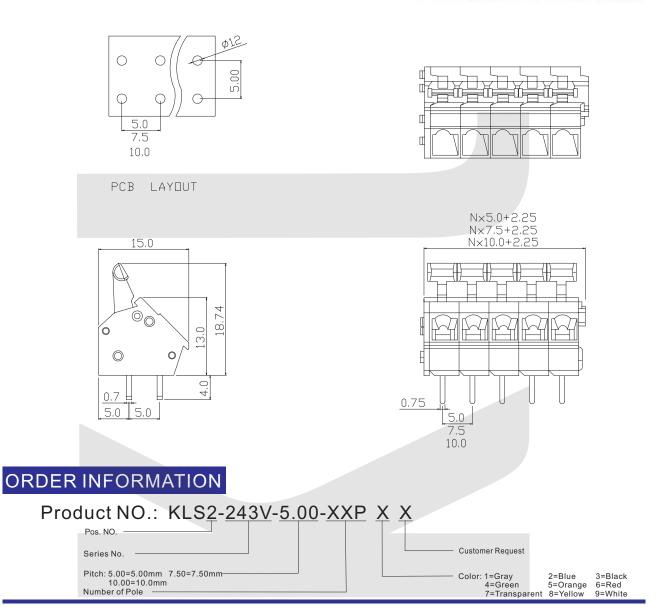

### **Screwless Series**

KLS2-243V-5.00 Series Pitch=5.00mm

#### **Electrical:**

Rated voltage: 300VRated current: 15AContact resistance:  $20m\Omega$ Insulation resistance:  $5000M\Omega/1000V$ Withstanding Voltage: AC2000V/1Min Wire range: 28-12AWG 2.5MM<sup>2</sup>

#### **Material**

Housing:PA66, UL94V-0 Wire guard : Stainless steel Pin header: Phosphor bronze, Tin plated

#### **Mechanical**

Temp. Range: -40°C~+105°C Strip length:5-6mm

All specification & dimensions are subject to change, please call your nearest KLS sales representative for update information

8