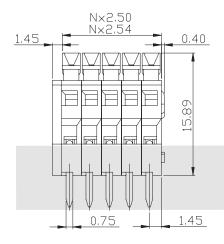

### **Screwless Series**

KLS2-244V-2.50/2.54 Series Pitch=2.50mm/2.54mm

#### Electrical :

Rated voltage: 150V Rated current: 4A Contact resistance: 20mΩ Insulation resistance: 5000MΩ/1000V Withstanding Voltage: AC2000V/1Min Wire range: 28-20AWG 0.5MM<sup>2</sup>

#### Material

Housing:PA66, UL94V-0 Wire guard: Stainless steel Pin header: Phosphor bronze, Tin plated

#### Mechanical

Temp. Range: -40°C~+105°C Strip length:5-6mm