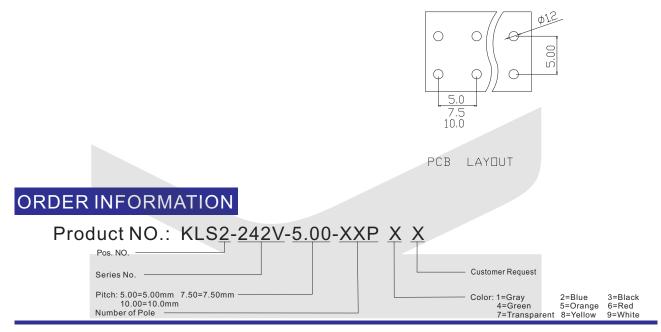

### **Screwless Series**

KLS2-242V-5.00 Series Pitch=5.00mm

#### **Electrical:**

Rated voltage: 300V Rated current: 15A Contact resistance: 20mΩ Insulation resistance: 5000MΩ/1000V Withstanding Voltage: AC2000V/1Min Wire range: 28-12AWG 2.5MM<sup>2</sup>

#### Material

Housing:PA66, UL94V-0 Wire guard : Stainless steel Pin header: Phosphor bronze, Tin plated

#### Mechanical

Temp. Range: -40°C~+105°C Strip length:5-6mm

www.cnkls.com

KLSelectronic