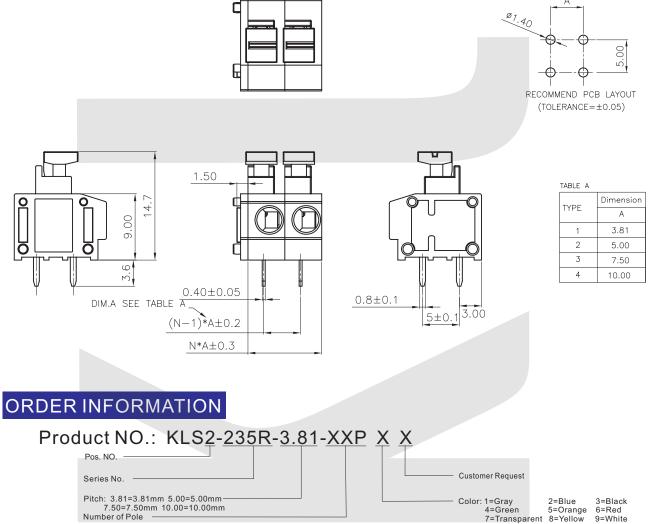

### **Screwless Series**

#### KLS2-235R-3.81/5.00 Series Pitch=3.81mm/5.00mm

#### **Electrical:**

Rated voltage: 300V Rated current: 5A Contact resistance:  $20m\Omega$ Insulation resistance:  $5000M\Omega/1000V$ Withstanding Voltage: AC1500V/1Min Wire range: 20-14AWG 1.5MM<sup>2</sup>

#### **Material**

Pin header: Phosphor bronze, Tin plated Housing: PA66, UL94V-0 Wire guard : Stainless steel

#### **Mechanical**

Temp. Range: -40°C~+105°C MAX Soldering: +250°C for 5 Sec. Strip length: 9-10mm