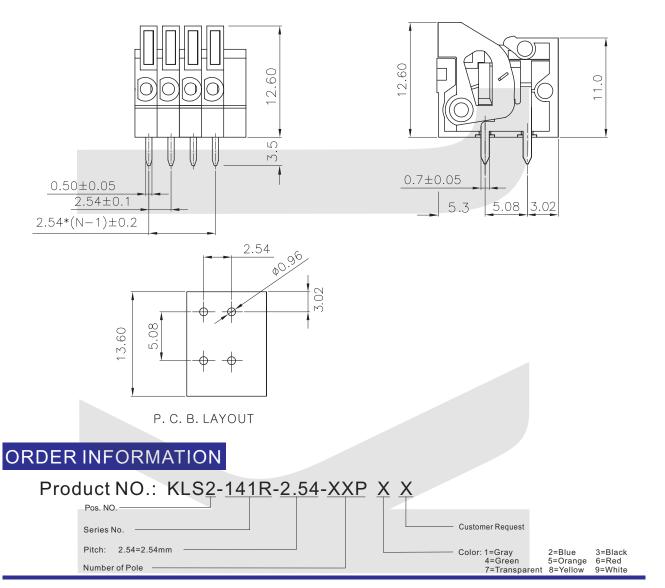

### **Screwless Series**

KLS2-141R-2.54 Series Pitch=2.54mm

#### Electrical :

Rated voltage: 150V Rated current: 6A Contact resistance: 20mΩ Insulation resistance: 5000MΩ/1000V Withstanding Voltage: AC1500V/1Min Wire range: 26-20AWG 1.5MM<sup>2</sup>

#### Material

Pin header: Brass, Tin plated Housing: PA66, UL94V-0 Wire guard: Stainless steel

#### Mechanical

Temp. Range: -40°C~+105°C MAX Soldering: +250°C for 5 Sec. Strip length: 11mm