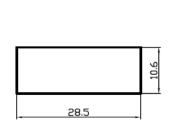

## Single-Pole Rocker Switch IRS-101-1A



## Specification

1. Product Name: IRS-101-1A,RS-102-1A 2. Rating: 15A 125VAC; 10A 250VAC

3. Contact Resistance:  $35m\Omega$  max

4. Insulation Resistance:500VDC 100M $\Omega$  min

5. Dielectric Strength:1500VAC 1Minute

6. Operating Temperature:-25°C~+85°C

7. Electrical Life:10000 Cycles

8. Cap color:Black,White,Red,Yellow,Green,Blue,Orange,Gray

9. Base color:Black,White,Gray

10. Cap marking:



- 11. Circuitry trait:ON-OFF, ON-ON
- 12. Certification system: TUV, UL, IOS9001:2015, CE, ENECandOther

## Product details and dimensions





## Company profile

Ningbo Jietong Electronic is found in Ningbo, China. April,1994 and is specialized in providing excellent purductions and services to both domestic and overseas electrical clients.

The factory is located in Ningbo. Our products cover: rocker switch, toggle switch, push button switch and automobile switch.

We focus on providing qualified and reliable switches, cooperating closelywith our clients world wide, from where we accumulate precious experience by avariety of transactions. Yearly output is around 50 million.

We have been strictly implementing ISO 9001:2008 regulations in the whole production process. As a result, our products are compliant with RoHS standards and carry UL, , TuV, ENEC, CE, and KEMA,safety approvals

Jietong Electronic prides itself on provi