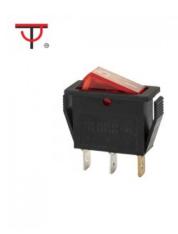

## Single-Pole Rocker Switch IRS-101-1A

## Specification

1. Product Name: IRS-101-1A,RS-102-1A 2. Rating: 15A 125VAC; 10A 250VAC

3. Contact Resistance:  $35m\Omega$  max

4. Insulation Resistance:500VDC 100M $\Omega$  min

5. Dielectric Strength:1500VAC 1Minute

6. Operating Temperature:-25°C~+85°C

7. Electrical Life:10000 Cycles

8. Cap color:Black,White,Red,Yellow,Green,Blue,Orange,Gray

9. Base color:Black,White,Gray

10. Cap marking:

- 11. Circuitry trait:ON-OFF, ON-ON
- 12. Certification system: TUV, UL, IOS9001:2015, CE, ENECandOther