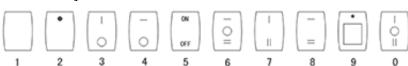

## Single-Pole Rocker Switch IRS-101-1A



## Specification

1. Product Name: IRS-101-1A,RS-102-1A 2. Rating: 15A 125VAC; 10A 250VAC

3. Contact Resistance:  $35m\Omega$  max

4. Insulation Resistance:500VDC 100M $\Omega$  min

5. Dielectric Strength:1500VAC 1Minute

6. Operating Temperature:-25°C~+85°C

7. Electrical Life:10000 Cycles

8. Cap color:Black,White,Red,Yellow,Green,Blue,Orange,Gray

9. Base color:Black,White,Gray

10. Cap marking:



- 11. Circuitry trait:ON-OFF, ON-ON
- 12. Certification system: TUV, UL, IOS9001:2015, CE, ENECandOther

## Product details and dimensions





## Company profile

Ningbo Jietong Electronic is found in Ningbo, China. April,1994 and is specialized in providing excellent purductions and services to both domestic and overseas electrical clients.

The factory is located in Ningbo. Our products cover: rocker switch, toggle switch, push button switch and automobile switch.

We focus on providing qualified and reliable switches, cooperating closelywith our clients world wide, from where we accumulate precious experience by avariety of transactions. Yearly output is around 50 million.

We have been strictly implementing ISO 9001:2008 regulations in the whole production process. As a result, our