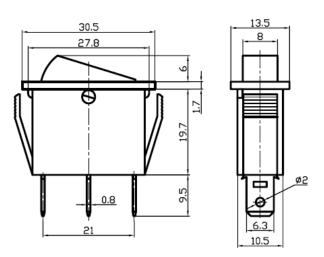

## Single-Pole Rocker Switch IRS-101-1A



## Specification

1. Product Name: IRS-101-1A,RS-102-1A 2. Rating: 15A 125VAC; 10A 250VAC

3. Contact Resistance:  $35m\Omega$  max

4. Insulation Resistance:500VDC 100M $\Omega$  min

5. Dielectric Strength:1500VAC 1Minute

6. Operating Temperature:-25°C~+85°C

7. Electrical Life:10000 Cycles

8. Cap color:Black,White,Red,Yellow,Green,Blue,Orange,Gray

9. Base color:Black,White,Gray

10. Cap marking:



- 11. Circuitry trait:ON-OFF, ON-ON
- 12. Certification system: TUV, UL, IOS9001:2015, CE, ENECandOther

## Product details and dimensions





## Company profile

Ningbo Jietong Electronic is found in Ningbo, China. April,1994 and is specialized in providing excellent purductions and services to both domestic and overseas electrical clients.

The factory is located in Ningbo. Our products cover: rocker switch, toggle switch, push button switch and automobile switch.

We focus on providing qualified and reliable switches, cooperating closelywith our clients world wide, from where we accumulate precious experience by avariety of transactions. Yearly output is around 50 million.

We have been strictly implementing ISO 9001:2008 regulations in the whole production process. As a result, our products are compliant with RoHS standards and carry UL, , TuV, ENEC, CE, and KEMA,safety approvals

Jietong Electronic prides itself on providi