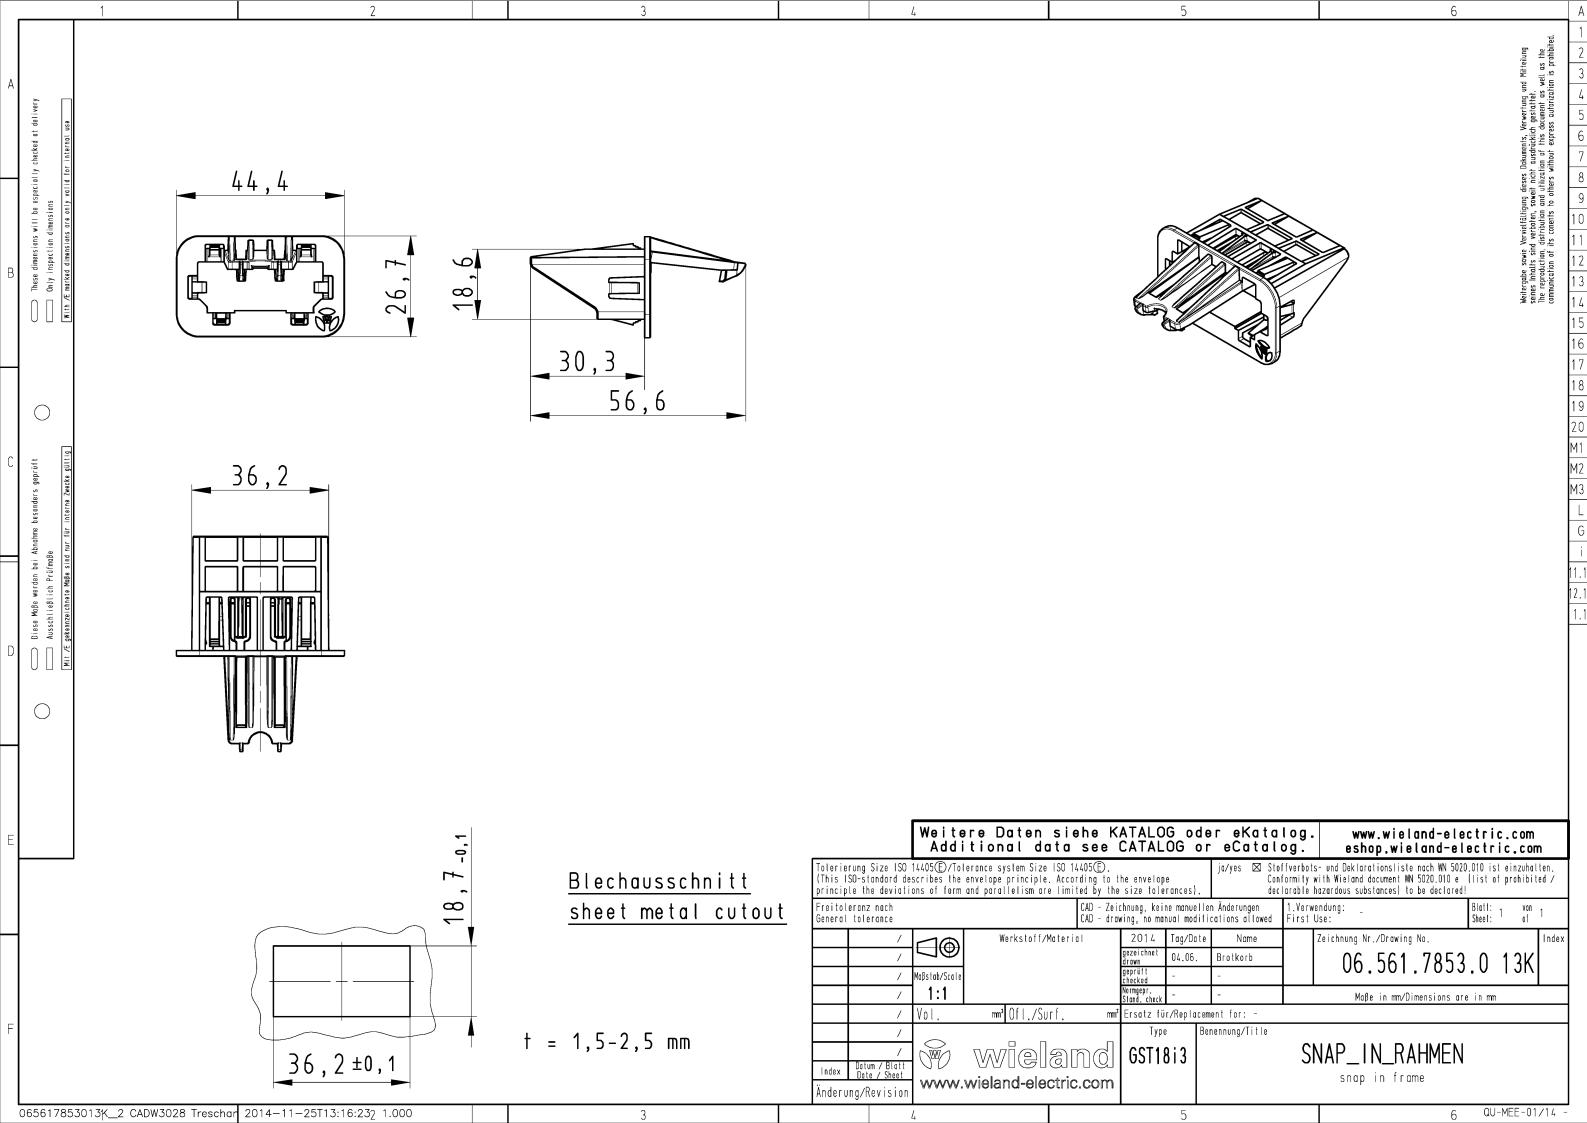

# **Data sheet**

Commercial Art.No.: 06.561.7853.0

mounting frame GST18I3 SW

Mounting frame to snap in GST18i3 connectors into a housing or furniture. Wall thickness: 1,5-2,5 mm. Holds GST18i3 connectors with screw or spring connection and pre- assembled cables.

### Technical data

| Length        | 54.9 mm                              |
|---------------|--------------------------------------|
| Width         | 44.4 mm                              |
| Height        | 26.7 mm                              |
| Color         | black                                |
| Description 1 | mounting part                        |
| Description 2 | snap-in frame for flying leads GST18 |